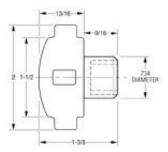

| Adjustable Torque Handles - Models TH103A to TH106 |                     |                                     |
|----------------------------------------------------|---------------------|-------------------------------------|
| Part No.                                           | Tapped<br>Hole Size | Adjustable<br>Torque<br>Inch-Pounds |
| TH103A                                             | 5/16-18             | 3-12                                |
| TH104                                              | 3/8-16              | 3-12                                |
| TH106                                              | 1/2-13              | 3-12                                |

| Adjustable Torque Handles- Models TH225 to TH227 |                     |                                     |
|--------------------------------------------------|---------------------|-------------------------------------|
| Part No.                                         | Tapped<br>Hole Size | Adjustable<br>Torque<br>Inch-Pounds |
| TH225                                            | 5/16-18             | 3-6                                 |
| TH226                                            | 3/8-16              | 3-6                                 |
| TH227                                            | 1/2-13              | 3-6                                 |