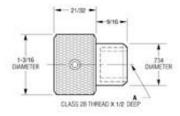

| Adjustable Torque Handles - Models TH103A to TH106 |                     |                                     |
|----------------------------------------------------|---------------------|-------------------------------------|
| Part No.                                           | Tapped<br>Hole Size | Adjustable<br>Torque<br>Inch-Pounds |
| TH103A                                             | 5/16-18             | 3-12                                |
| TH104                                              | 3/8-16              | 3-12                                |
| TH106                                              | 1/2-13              | 3-12                                |

| Adjustable Torque Handles- Models TH225 to TH227 |                     |                                     |
|--------------------------------------------------|---------------------|-------------------------------------|
| Part No.                                         | Tapped<br>Hole Size | Adjustable<br>Torque<br>Inch-Pounds |
| TH225                                            | 5/16-18             | 3-6                                 |
| TH226                                            | 3/8-16              | 3-6                                 |
| TH227                                            | 1/2-13              | 3-6                                 |